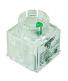

Concave lens, non-transparent T20DGSW

Concave lens, non-transparent T20DGWS

Transparent lens T20DKL

Transparent lens T20DRT

Transparent lens T20DWS

Contact block, maintained AF

Contact block, maintained AF2

Contact block, maintained AF2\_AU

Illuminated contact block, maintained AFL

Illuminated contact block, maintained AFL2

Illuminated contact block, maintained AFL2\_AU

Illuminated contact block, maintained AFL\_AU

Contact block, maintained AF\_AU

AS-Interface module ASI\_BTK30\_01

AS-Interface module ASI\_BTK30\_02

Contact block, momentary AT

Contact block, momentary AT2

Contact block, momentary AT2\_AU

Contact block, momentary ATI

Contact block, momentary ATI\_AU

Illuminated contact block, momentary ATL

Illuminated contact block, momentary ATL2

Illuminated contact block, momentary ATL2\_AU

Illuminated contact block, momentary ATL\_AU