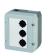

Insulated plastic enclosure, 1 mounting hole IRL1M

Insulated plastic enclosure, 1 mounting hole IRL1M\_GELB

Insulated plastic enclosure, 2 mounting holes IRL2M

Insulated plastic enclosure, 3 mounting holes IRL3M