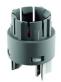

## **Pushbutton head RXJT**

Category: Pushbuttons
Series: RX-JUWEL
Panel cut-out: Ø 22.3 mm

Protection class:

Degree of protection: IP65
Travel: 6 mm
Illumination: yes
With labelling option: yes
Front bezel charcoal
Storage temperature: -40°C ... 80°C
Operating temperature: -25°C ... 70°C

Mechanical life: 1 million switching cycles

Shape: round