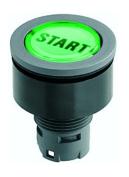

## **Pushbutton head RXJT**

Category: Pushbuttons
Series: RX-JUWEL
Panel cut-out: Ø 22.3 mm

Protection class:

Degree of protection: IP65
Travel: 6 mm
Illumination: yes
With labelling option: yes
Front bezel charcoal
Storage temperature: -40°C ... 80°C
Operating temperature: -25°C ... 70°C

Mechanical life: 1 million switching cycles

Shape: round