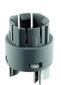

## **Pushbutton head RXJT**

Category: Pushbuttons
Series: RX-JUWEL
Panel cut-out: Ø 22.3 mm

Protection class:

Degree of protection: IP65
Travel: 6 mm
Illumination: yes
With labelling option: yes
Front bezel charcoal
Storage temperature: -40°C ... 80°C
Operating temperature: -25°C ... 70°C

Mechanical life: 1 million switching cycles

Shape: round