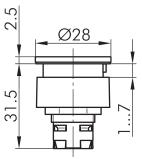

## **Pushbutton head RXJT**

Category: Pushbuttons
Series: RX-JUWEL
Panel cut-out: Ø 22.3 mm

Protection class:

Degree of protection: IP65
Travel: 6 mm
Illumination: yes
With labelling option: yes
Front bezel charcoal
Storage temperature: -40°C ... 80°C
Operating temperature: -25°C ... 70°C

Mechanical life: 1 million switching cycles

Shape: round