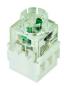

Concave lens, non-transparent T20DGSW

Concave lens, non-transparent T20DGWS

Transparent lens T20DKL

Transparent lens T20DRT

Transparent lens T20DWS

Contact block, maintained AF

Contact block, maintained AF2

Contact block, maintained AF2\_AU

Illuminated contact block, maintained AFL

Illuminated contact block, maintained AFL2

Illuminated contact block, maintained AFL2\_AU

Illuminated contact block, maintained AFL\_AU

Contact block, maintained AF\_AU

AS-Interface module ASI\_BTK30\_01

AS-Interface module ASI\_BTK30\_02

Contact block, momentary AT

Contact block, momentary AT2

Contact block, momentary AT2\_AU

Contact block, momentary ATI

Contact block, momentary ATI\_AU

Illuminated contact block, momentary ATL

Illuminated contact block, momentary ATL2

Illuminated contact block, momentary ATL2\_AU

Illuminated contact block, momentary ATL\_AU