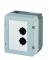

Contact block, momentary CZTP

Contact block, momentary CZTP2

Insulated plastic enclosure, 1 mounting hole DIRL1V-R22

Insulated plastic enclosure, 1 mounting hole DIRL1VGB-R22

Insulated plastic enclosure, 2 mounting holes DIRL2V-R22