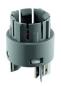

## **Pushbutton head RXJT**

Category: Pushbuttons
Series: RX-JUWEL
Panel cut-out: Ø 22.3 mm

Protection class:

Degree of protection: IP65
Travel: 6 mm
Illumination: yes
With labelling option: yes
Front bezel charcoal
Storage temperature: -40°C ... 80°C
Operating temperature: -25°C ... 70°C

Mechanical life: 1 million switching cycles

Shape: round