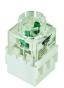

Concave lens, non-transparent T20DGSW

Concave lens, non-transparent T20DGWS

Transparent lens T20DKL

Transparent lens T20DRT

Transparent lens T20DWS

Contact block, maintained AF

Contact block, maintained AF2

Contact block, maintained AF2\_AU

Illuminated contact block, maintained AFL

Illuminated contact block, maintained AFL2

Illuminated contact block, maintained AFL2\_AU

Illuminated contact block, maintained AFL\_AU

Contact block, maintained AF\_AU

AS-Interface module ASI\_BTK30\_01

AS-Interface module ASI\_BTK30\_02

Contact block, momentary AT

Contact block, momentary AT2

Contact block, momentary AT2\_AU

Contact block, momentary ATI

Contact block, momentary ATI\_AU

Illuminated contact block, momentary ATL

Illuminated contact block, momentary ATL2

Illuminated contact block, momentary ATL2\_AU

Illuminated contact block, momentary ATL\_AU