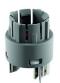

## **Pushbutton head RXJT**

Category: Pushbuttons
Series: RX-JUWEL
Panel cut-out: Ø 22.3 mm

Protection class:

Degree of protection: IP65
Travel: 6 mm
Illumination: yes
With labelling option: yes
Front bezel charcoal
Storage temperature: -40°C ... 80°C
Operating temperature: -25°C ... 70°C

Mechanical life: 1 million switching cycles

Shape: round