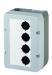

Insulated plastic enclosure, 3 mounting holes DIRL3V-R22

Insulated plastic enclosure, 3 resp. 4 mounting holes DIRL4V-R22

Profibus basic module DP\_BTK30\_03

Profibus basic module DP\_BTK30\_04

EtherCAT basic module EC\_BTK30\_03