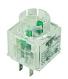

Concave lens, non-transparent T20DGSW

Concave lens, non-transparent T20DGWS

Transparent lens T20DKL

Transparent lens T20DRT

Transparent lens T20DWS

Contact block, maintained AF

Contact block, maintained AF2

Contact block, maintained AF2\_AU

Illuminated contact block, maintained AFL

Illuminated contact block, maintained AFL2

Illuminated contact block, maintained AFL2\_AU

Illuminated contact block, maintained AFL\_AU

Contact block, maintained AF\_AU

AS-Interface module ASI\_BTK30\_01

AS-Interface module ASI\_BTK30\_02

Contact block, momentary AT

Contact block, momentary AT2

Contact block, momentary AT2\_AU

Contact block, momentary ATI

Contact block, momentary ATI\_AU

Illuminated contact block, momentary ATL

Illuminated contact block, momentary ATL2

Illuminated contact block, momentary ATL2\_AU

Illuminated contact block, momentary ATL\_AU